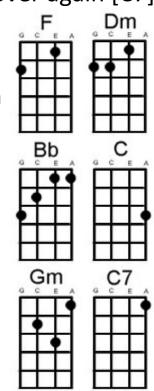

## Mother And Child Reunion Paul Simon

Hear this song at: <a href="http://www.youtube.com/watch?v=KXsyXjZPvGU">http://www.youtube.com/watch?v=KXsyXjZPvGU</a> (play along with capo at 4<sup>th</sup> fret)

From: Richard G's Ukulele Songbook <a href="www.scorpex.net/Uke">www.scorpex.net/Uke</a>

Intro: [F] [Dm] [F] [Dm] with riff over E1 E3 A0 C2

No I [Bb] would not [C] give you [F] false hope

On this [Bb] strange and [C] mournful [F] day

But the [Bb] mother and [C] child re[F]uni[Dm]on

Is [Gm] only a [F] motion a[C]way

Oh little [Dm] darling of mine I can't for the [C] life of me

Remember a [Dm] sadder day I know they say [C] let it be

But it just don't work [Dm] out that way

And the course of a [Bb] lifetime runs over and [C] over again [C7]

No I [Bb] would not [C] give you [F] false hope

On this [Bb] strange and [C] mournful [F] day

But the [Bb] mother and [C] child re[F]uni[Dm]on

Is [Gm] only a [F] motion a[C]way

Oh little [Dm] darling of mine I just can t be[C]lieve it's so

Though it seems [Dm] strange to say I never been [C] laid so low

In such a [Dm] mysterious way

And the course of a [Bb] lifetime runs over and [C] over again [C7]

But I [Bb] would not [C] give you [F] false hope

On this [Bb] strange and [C] mournful [F] day

When the [Bb] mother and [C] child re[F]uni[Dm]on

Is [Gm] only a [F] motion a[C]way

Oh the [Bb] mother and [C] child re[F]union

Is [Bb] only a [C] motion a[F]way

Oh the [Bb] mother and [C] child re[F]uni[Dm]on

Is [Gm] only a [F] moment a[C]way

Oh the [Bb] mother and [C] child re[F]union

Is [Bb] only a [C] motion a[F]way

Oh the [Bb] mother and [C] child re[F]uni[Dm]on

Is [Gm] only a [F] moment a[C]way [F]